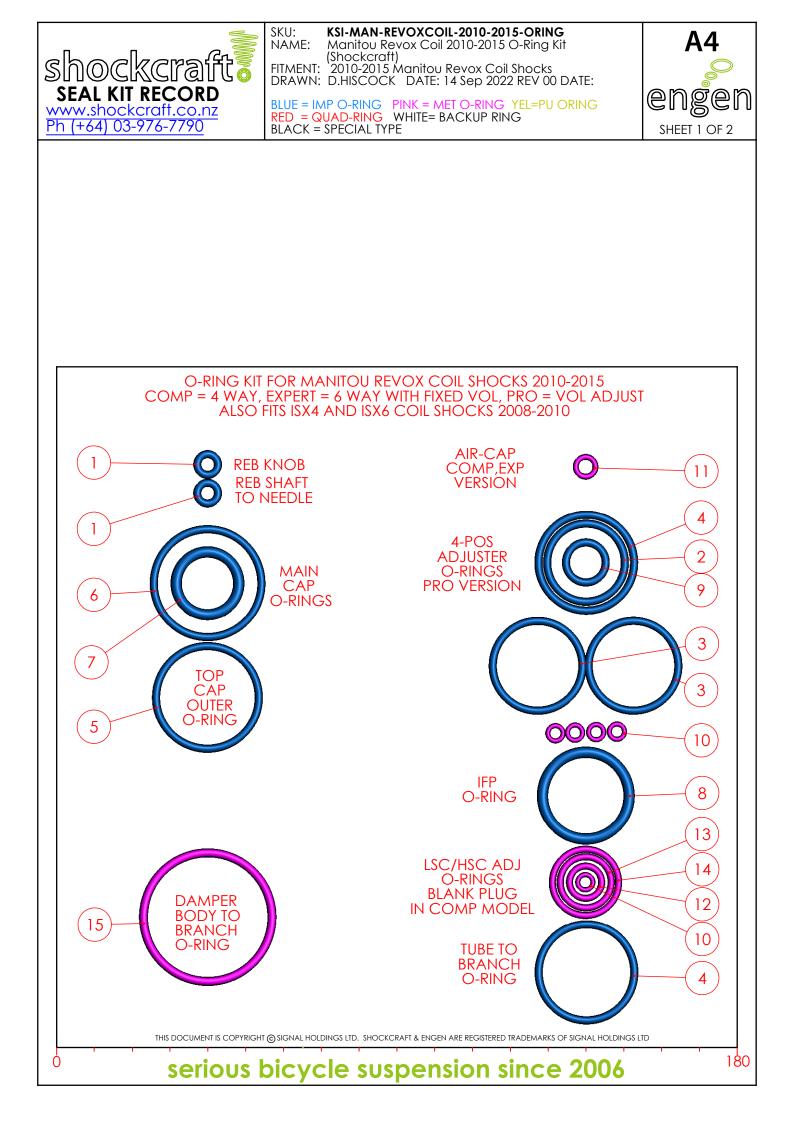

|                                                                                                                                                                                                      |                                            | <b>DXCOIL-2010-20</b><br>ox Coil 2010-2013 |                               |             | A4                        |
|------------------------------------------------------------------------------------------------------------------------------------------------------------------------------------------------------|--------------------------------------------|--------------------------------------------|-------------------------------|-------------|---------------------------|
| shockcrafti                                                                                                                                                                                          | FITMENT: 2010-2015 Mc<br>DRAWN: D.HISCOCK  | anitou Revox Co<br>DATE: 14 Sep 20         | vil Shocks<br>22 REV 00 DATE: |             |                           |
| SEAL KIT RECORD<br>www.shockcraft.co.nz                                                                                                                                                              | BLUE = IMP O-RING PIN                      |                                            |                               |             | engen                     |
| Ph (+64) 03-976-7790                                                                                                                                                                                 | RED = QUAD-RING WE<br>BLACK = SPECIAL TYPE | HIE= BACKUP KI                             | NG                            |             | SHEET 2 OF 2              |
| SERVICE INFO FOR MANITOU REVOX COIL SHOCKS 2010-2015                                                                                                                                                 |                                            |                                            |                               |             |                           |
| Oil Specification: Motorex 2.5wt (15 cSt)<br>IFP Depth: See Table                                                                                                                                    |                                            |                                            |                               |             |                           |
| IFP Fill: Schrader Valve OR IFP KEYCHAIN TOOL<br>IFP Pressure: 200psi - does not affect damping                                                                                                      |                                            |                                            |                               |             |                           |
|                                                                                                                                                                                                      |                                            |                                            |                               |             |                           |
|                                                                                                                                                                                                      |                                            |                                            |                               |             |                           |
|                                                                                                                                                                                                      |                                            |                                            |                               |             |                           |
|                                                                                                                                                                                                      |                                            |                                            |                               |             |                           |
|                                                                                                                                                                                                      |                                            |                                            |                               |             |                           |
| IDENTIFICATION:                                                                                                                                                                                      |                                            |                                            |                               |             |                           |
| REVOX MODELS HAVE A 14MM SHAFT, PREVIOUS SWINGERS HAD 12.7mm SHAFTS                                                                                                                                  |                                            |                                            |                               |             |                           |
| REVOX COMP 2010-2015 IS A PIGGY BACK SHOCK WITH SHIM STACK DAMPER<br>- ADJUSTABLE REBOUND & PRELOAD.                                                                                                 |                                            |                                            |                               |             |                           |
| REVOX EXPERT 2010-2015 IS A PIGGY BACK SHOCK WITH SHIM STACK DAMPER & COMP<br>ADJUSTERS. ADJUSTABLE REBOUND, PRELOAD, LSC & HSC.                                                                     |                                            |                                            |                               |             |                           |
| REVOX PRO 2010-2015 IS A PIGGY BACK SHOCK WITH SHIM STACK DAMPER & COMP<br>ADJUSTERS. ADJUSTABLE REBOUND, PRELOAD, LSC & HSC & IFP VOLUME.                                                           |                                            |                                            |                               |             |                           |
|                                                                                                                                                                                                      |                                            | 011271112207                               |                               |             |                           |
| REVOX ISX4 2010-2015 IS A PIGGY BACK SHOCK WITH SHIM STACK DAMPER                                                                                                                                    |                                            |                                            |                               |             |                           |
| - ADJUSTABLE REBOUND & PRELOAD & TOOLED IFP VOLUME.<br>REVOX ISX6 2010-2015 IS A PIGGY BACK SHOCK WITH SHIM STACK DAMPER & COMP                                                                      |                                            |                                            |                               |             |                           |
| ADJUSTERS. ADJUSTABLE REBOUND, PRELOAD, LSC & HSC & IFP VOLUME.                                                                                                                                      |                                            |                                            |                               |             |                           |
|                                                                                                                                                                                                      |                                            |                                            |                               |             |                           |
|                                                                                                                                                                                                      |                                            | IFP Depth<br>TO PISTON                     | SWINGER<br>4-6 WAY            | TO          | 4-2007<br>OLED            |
|                                                                                                                                                                                                      | AND                                        | OUTER LIP<br>Stroke Metric                 | AIR<br>Stroke Imperial        |             | p <u>LUME</u><br>pth (mm) |
| BEST MANUAL BLEED IS B<br>SHAFT HOLE WHEN HEAD<br>REBOUND NEEDLE REMO                                                                                                                                |                                            | 38                                         | 1.5 inch                      |             | 35                        |
|                                                                                                                                                                                                      |                                            | 51<br>57                                   | 2 inch<br>2.25 inch           | 3           | <u>38.5</u><br>40         |
|                                                                                                                                                                                                      |                                            | 63                                         | 2.5 inch                      | 4           | 41.5                      |
| REDUIND NEEDLE REMO                                                                                                                                                                                  |                                            | 70                                         | 2.75 inch                     |             | 43                        |
|                                                                                                                                                                                                      |                                            | 76                                         | 3 inch                        |             | 44.5                      |
| tools & spares:                                                                                                                                                                                      |                                            |                                            |                               |             |                           |
| EYELET BUSHINGS - Shockcraft 12mm DU bushing UNTIL 2010                                                                                                                                              |                                            |                                            |                               |             |                           |
| SHAFT WIPER SEAL - 14 mm D Type Wiper Seal - PU                                                                                                                                                      |                                            |                                            |                               |             |                           |
| 1/2" DU Bushing (Monocrome) 2011+<br>SHAFT WIPER SEAL - 14 mm D Type Wiper Seal - PU<br>SHAFT BUSHING -14 x 16 x 12 DU Bushing (Norglide)<br>COMP IFP CAP & FILL - IFP Valve Tool Keychain (Manitou) |                                            |                                            |                               |             |                           |
|                                                                                                                                                                                                      |                                            |                                            |                               |             |                           |
|                                                                                                                                                                                                      |                                            |                                            |                               |             |                           |
|                                                                                                                                                                                                      |                                            |                                            |                               |             |                           |
| THIS DOCUMENT IS COPYRIGHT                                                                                                                                                                           | SIGNAL HOLDINGS LTD. SHOCKCRAF             | T & ENGEN ARE REGISTERE                    | d trademarks of signal h      | IOLDINGS LT | D                         |
| serious bicycle suspension since 2006                                                                                                                                                                |                                            |                                            |                               |             |                           |
|                                                                                                                                                                                                      |                                            |                                            |                               |             |                           |